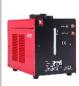

## **Optional Accessories**

- Tig torch 4m
- Earth clamp cable 500A earth clamp
- Welding cable with 500A electrode holder
- Gas hose 2m

| Model               | Power Supply<br>Voltage | Rate Input<br>Capacity<br>(KVA) | Rate Input<br>Current (A) | No Load<br>Voltage | Output Current<br>Range     | Duty<br>Cycle | Weight L*W*H*(mm) |             |
|---------------------|-------------------------|---------------------------------|---------------------------|--------------------|-----------------------------|---------------|-------------------|-------------|
| DIGI-TIG PLUS 400DP | 3*4000V, 50/60Hz        | 16.8                            | 24.3                      | 80                 | TIG:10-400A,<br>MMA:10-315A | 60%           | 40 kg             | 530*290*610 |
| DIGI-TIG PLUS 500DP | 3*4000V, 50/60Hz        | 25                              | 36                        | 80                 | TIG:10-400A,<br>MMA:10-315A | 60%           | 48 kg             | 530*290*610 |
| DIGI-TIG PULS330    | 3*400V, 50/60Hz         | 12                              | 19                        | 70                 | TIG:5-330A,<br>MMA:10-270A  | 60%           | 28 kg             | 560*240*460 |