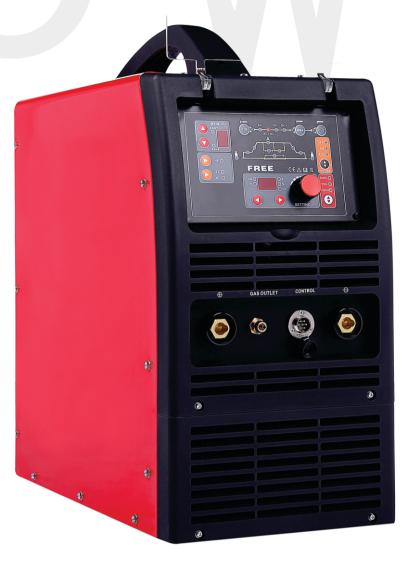

## **Optional Accessories**

- Tig torch 4m
- Earth clamp cable 500A earth clamp
- Welding cable with 500A electrode holder
- Gas hose 2m

| Model               | Power Supply<br>Voltage | Rate Input<br>Capacity<br>(KVA) | Rate Input<br>Current (A) | No Load<br>Voltage | Output Current<br>Range     | Duty<br>Cycle | Weight L*W*H*(mm) |             |
|---------------------|-------------------------|---------------------------------|---------------------------|--------------------|-----------------------------|---------------|-------------------|-------------|
| DIGI-TIG PLUS 400DP | 3*4000V, 50/60Hz        | 16.8                            | 24.3                      | 80                 | TIG:10-400A,<br>MMA:10-315A | 60%           | 40 kg             | 530*290*610 |
| DIGI-TIG PLUS 500DP | 3*4000V, 50/60Hz        | 25                              | 36                        | 80                 | TIG:10-400A,<br>MMA:10-315A | 60%           | 48 kg             | 530*290*610 |
| DIGI-TIG PULS330    | 3*400V, 50/60Hz         | 12                              | 19                        | 70                 | TIG:5-330A,<br>MMA:10-270A  | 60%           | 28 kg             | 560*240*460 |